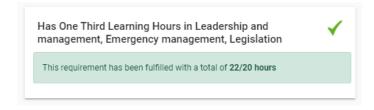

# Rule 4. Has One Third Learning Hours in Leadership and management, Emergency management, Legislation

This rule checks to see if at least one third of hours is allotted to Leadership and management, Emergency management, Legislation topics