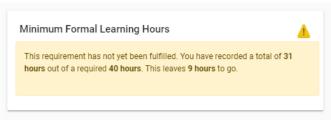

### **Rule 5. Minimum Formal Learning Hours**

This rule checks that the user has recorded at least two thirds of their hours under Formal Learning