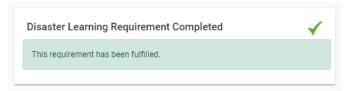

### Rule 7. Disaster Learning Requirement Completed

Checks to see if there is a minimum of 7 hours learning in the topic General WHS Topics > Learning from relevant past disasters