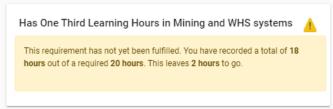

## Rule 2. Has Learning hours in All Four Mining/WHS Subject Areas

This rule checks to see if the subtopics underneath Mining/WHS all have recorded learning in them

- i. Principal control plans
- ii. Principal hazards
- iii. Safety Management system
- iv. Specify Control Measures