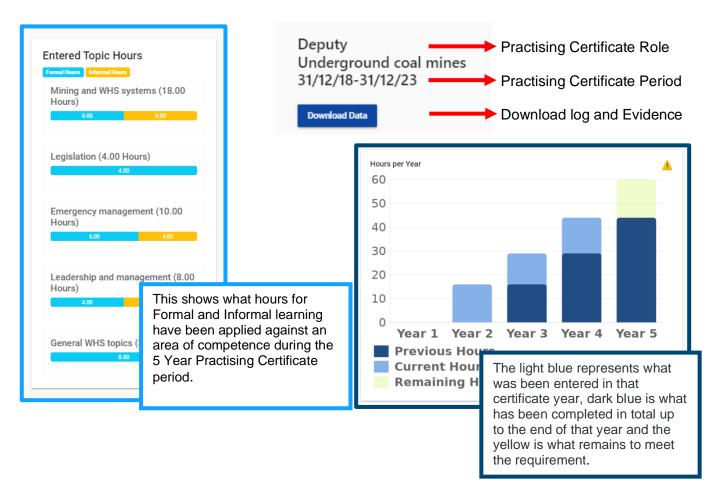

## Rule 2. Has Learning hours in All Four Mining/WHS Subject Areas

This rule checks to see if the subtopics underneath Mining/WHS all have recorded learning in them

- i. Principal control plans
- ii. Principal hazards
- iii. Safety Management system
- iv. Specify Control Measures

#### Rule 3. Has One Third Learning Hours in Mining and WHS systems

This rule checks to see if there is at least one third of hours allotted to Mining/WHS topic area

# Rule 4. Has One Third Learning Hours in Leadership and management, Emergency management, Legislation

This rule checks to see if at least one third of hours is allotted to Leadership and management, Emergency management, Legislation topics

# Rule 6. Has Learning in Topics Leadership and management, Emergency management, Legislation

This rule checks to see if there is more than zero hours allotted to Leadership and management, Emergency management, Legislation