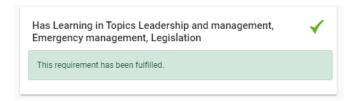

# Rule 6. Has Learning in Topics Leadership and management, Emergency management, Legislation

This rule checks to see if there is more than zero hours allotted to Leadership and management, Emergency management, Legislation