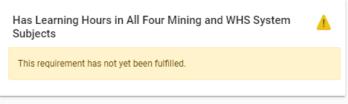

#### Rule 1. Total Hours

This rule combines multiple rules together to give an indication of if the user satisfies a total hours check. The rules checked are:

- Check if any one year contains more than one third of the users total learning hour requirement
- ii. Checks to see if the user has completed enough hours for Year 3 (Checking no 2-year gap)
- iii. Checks to see if the user has **not** completed more than two thirds of their hours by the end of year 4 (can't make one third of hours in final year)
- iv. Checks to see if user has completed their total hour requirement before the end of year 5