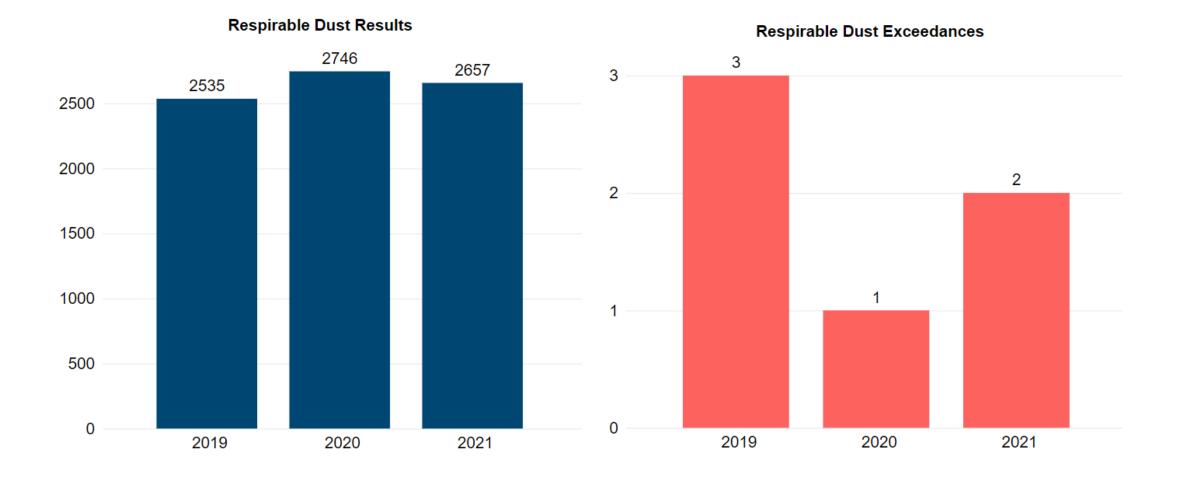

## 2021 Order 42 Respirable Dust Monitoring Results

## 2021 Order 42 Respirable Dust Monitoring Results

Similar Exposure Group (SEG) Respirable Dust Workplace Exposure Standard (WES) Exceedance Rate