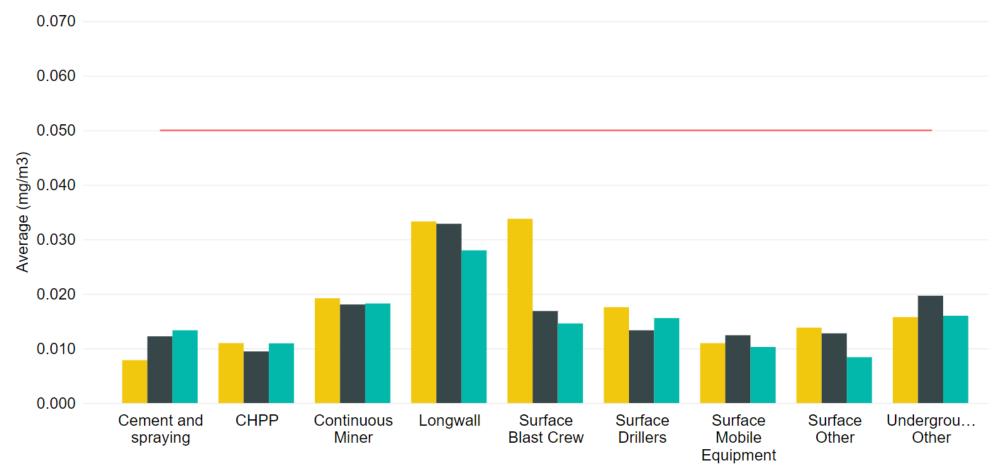

### 2021 Order 42 Respirable Dust Monitoring Results Average (Mean) Similar Exposure Group (SEG) Respirable Dust

Exposure

• 2019 • 2020 • 2021 • RCD WES 1 Feb 2021 (1.5)