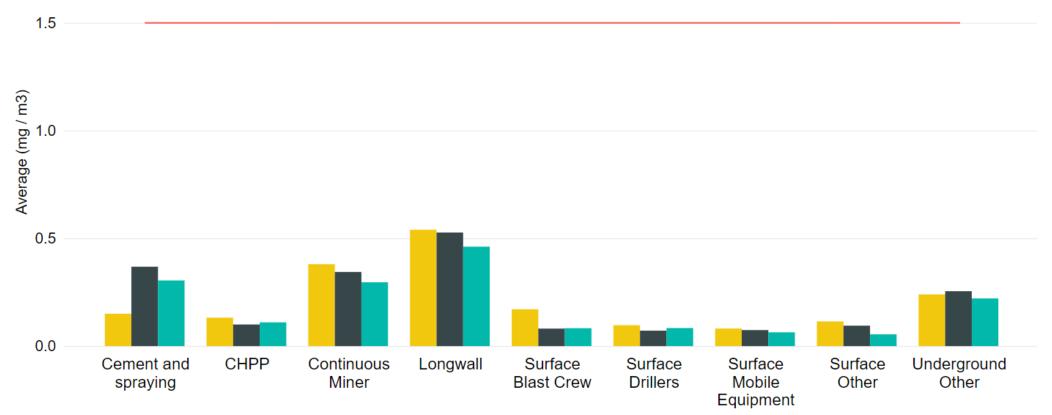

### 2021 Order 42 Respirable Dust Monitoring Results Average (Mean) Similar Exposure Group (SEG) Respirable Dust

Exposure

• 2019 • 2020 • 2021 • RCD WES 1 Feb 2021 (1.5)