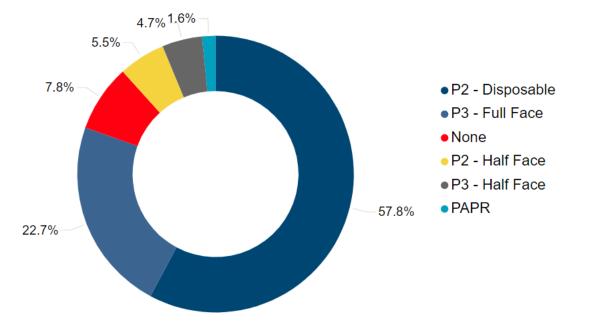

Services** 

• 2019 • 2020 • 2021

## 2021 Order 42 Inhalable Dust Monitoring Results

Inhalable Dust Results





Inhalable Dust Exceedances

#### 2021 Order 42 Inhalable Dust Monitoring Results Average (Mean) Similar Exposure Group (SEG) Inhalable Dust



Average (Mean) Similar Exposure Group (SEG) Inhalable Dust Exposure



• 2019 • 2020 • 2021 • Inhalable Dust WES (10)

### 2021 Order 42 Inhalable Dust Monitoring Results



Similar Exposure Group (SEG) Inhalable Dust Workplace Exposure Standard (WES) Exceedance Rate



# 2021 Order 42 Respiratory Protective Equipment (RPE) Use – Dust Exceedances



2021 RPE use for Surface Workers Who Exceeded Dust WES



●P3 - Half Face ●None ●P2 - Disposable ●P2 - Half Face ●P3 - Full Face

2021 RPE Use for Underground Workers Who Exceeded Dust WES