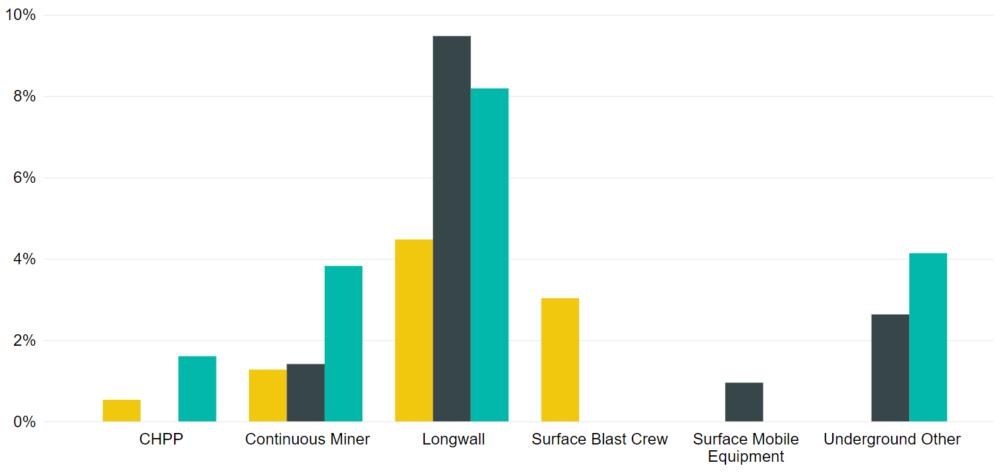

## 2021 Order 42 Respirable Dust Monitoring Results

Similar Exposure Group (SEG) Respirable Dust Workplace Exposure Standard (WES) Exceedance Rate