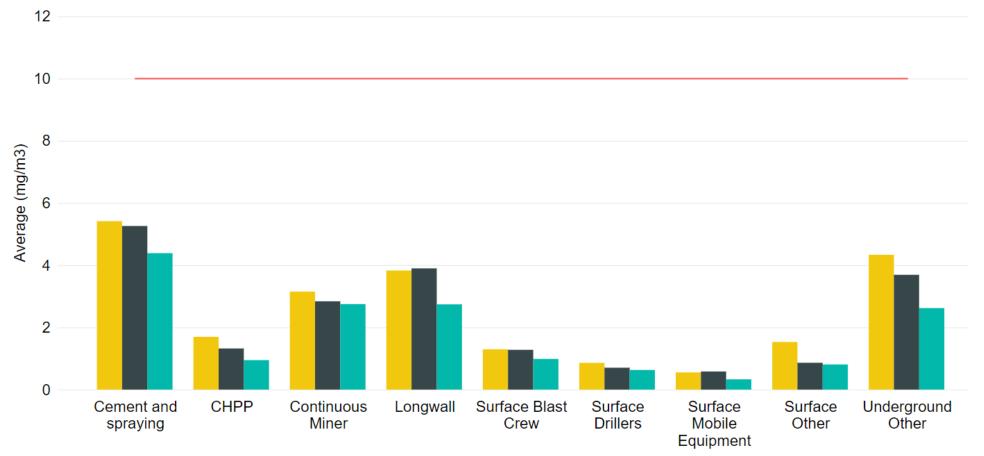

#### 2021 Order 42 Inhalable Dust Monitoring Results Average (Mean) Similar Exposure Group (SEG) Inhalable Dust

Average (Mean) Similar Exposure Group (SEG) Inhalable Dust Exposure

• 2019 • 2020 • 2021 • Inhalable Dust WES (10)