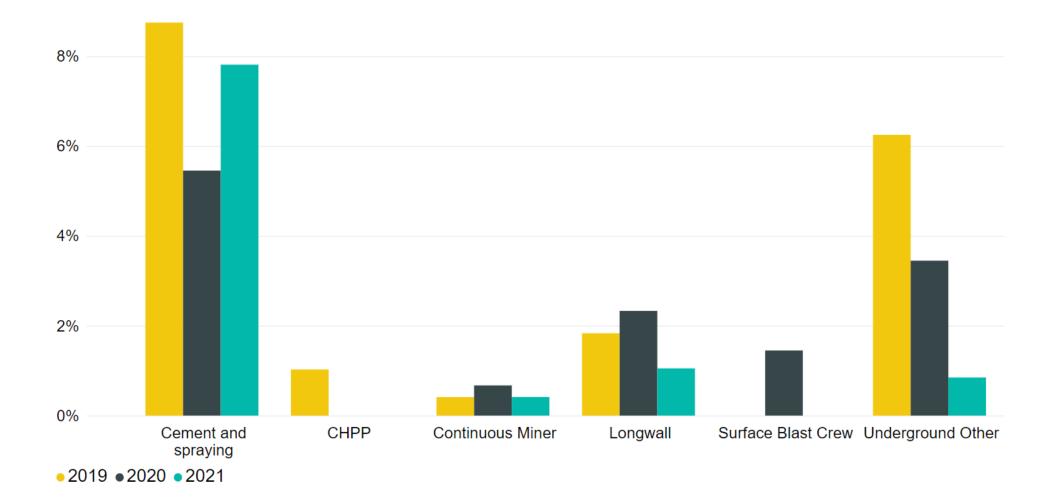

## 2021 Order 42 Respirable Dust Monitoring Results

Similar Exposure Group (SEG) Respirable Dust Workplace Exposure Standard (WES) Exceedance Rate