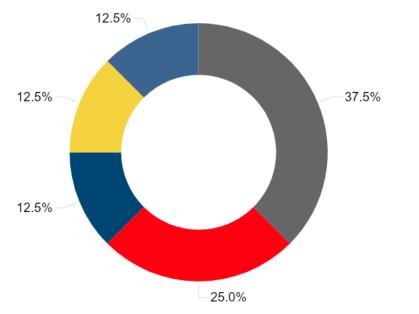

# 2021 Order 42 Respiratory Protective Equipment (RPE) Use – Dust Exceedances

2021 RPE use for Surface Workers Who Exceeded Dust WES

●P3 - Half Face ●None ●P2 - Disposable ●P2 - Half Face ●P3 - Full Face