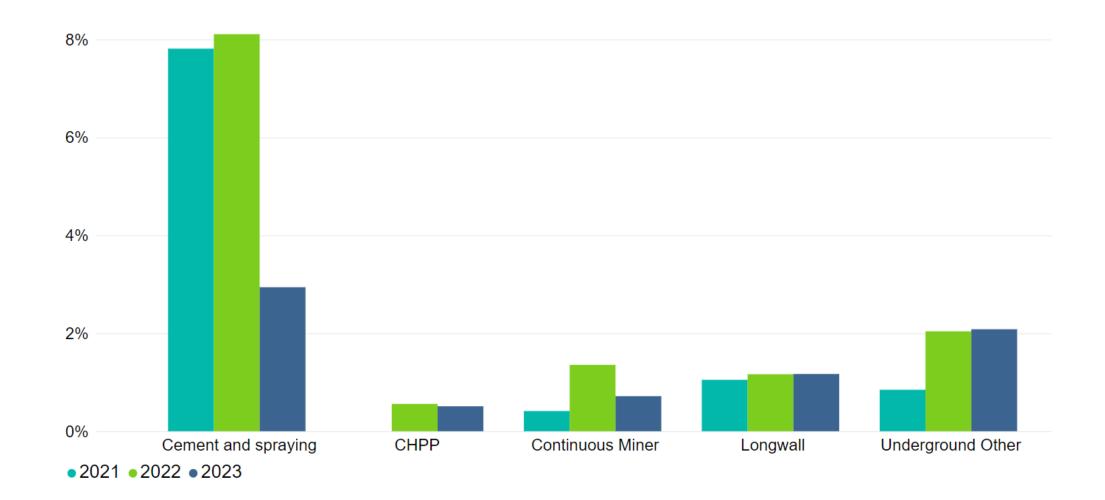

#### 2023 Order 42 Inhalable Dust Monitoring Results

Similar Exposure Group (SEG) Inhalable Dust Workplace Exposure Standard (WES) Exceedance Rate