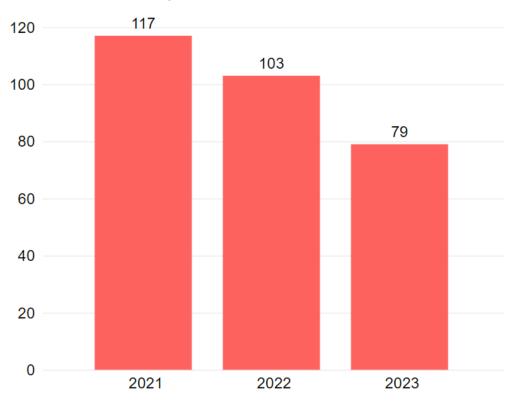

# 2023 Order 42 Respirable Quartz Monitoring Results

Respirable Quartz Results

#### Respirable Quartz Exceedances