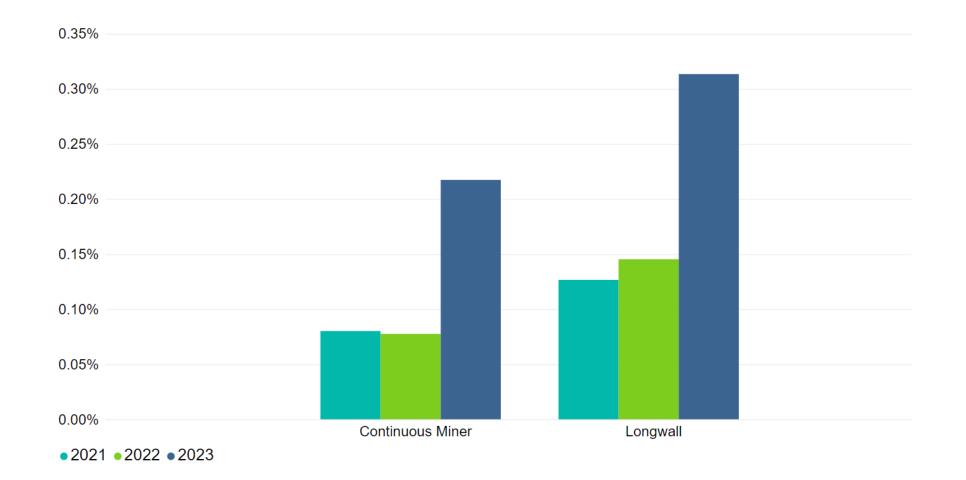

## 2023 Order 42 Respirable Dust Monitoring Results

Similar Exposure Group (SEG) Respirable Dust Workplace Exposure Standard (WES) Exceedance Rate