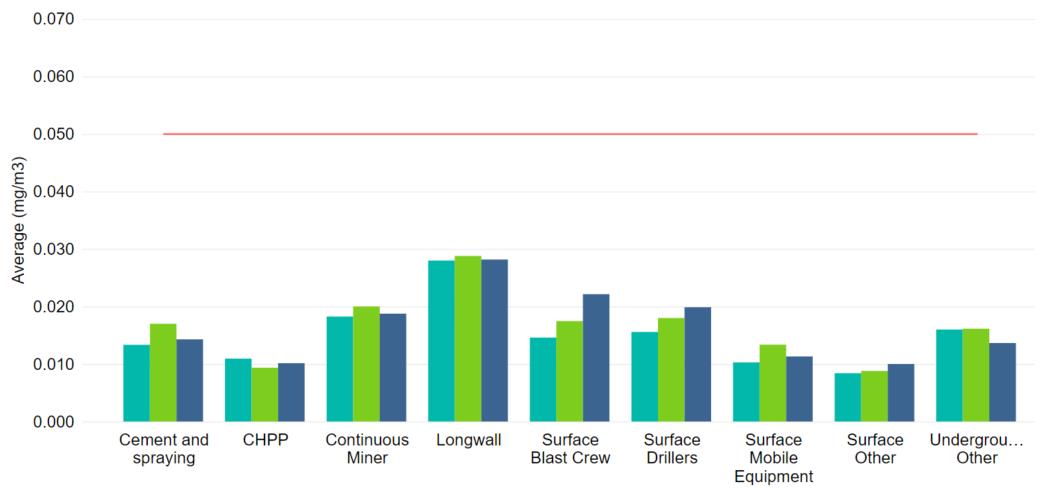

# 2023 Order 42 Respirable Quartz Monitoring Results

Respirable Quartz Results

## 2023 Order 42 Respirable Quartz Monitoring Results

Average (Mean) Similar Exposure Group (SEG) Respirable Quartz Exposure

• 2021 • 2022 • 2023 • Resp Quartz WES (0.05)