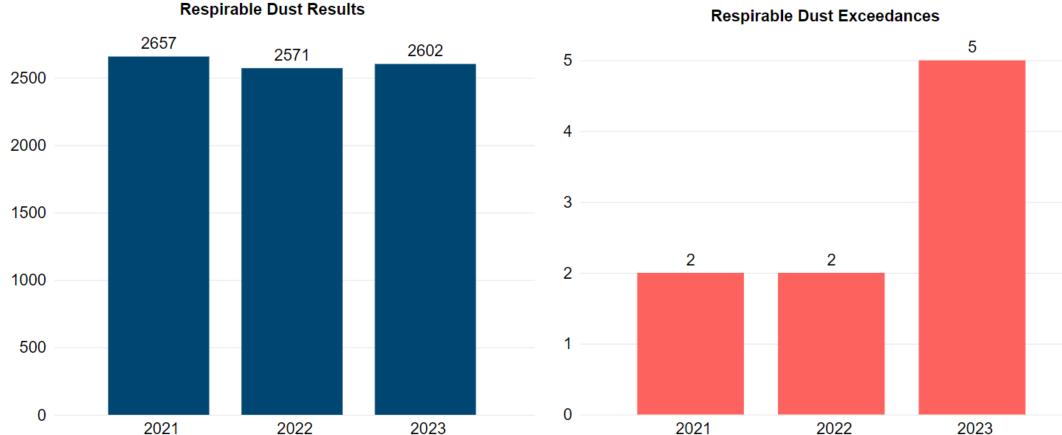

### 2023 Order 42 Respirable Dust Monitoring Results

**Respirable Dust Exceedances** 

## 2023 Order 42 Respirable Dust Monitoring Results

Similar Exposure Group (SEG) Respirable Dust Workplace Exposure Standard (WES) Exceedance Rate