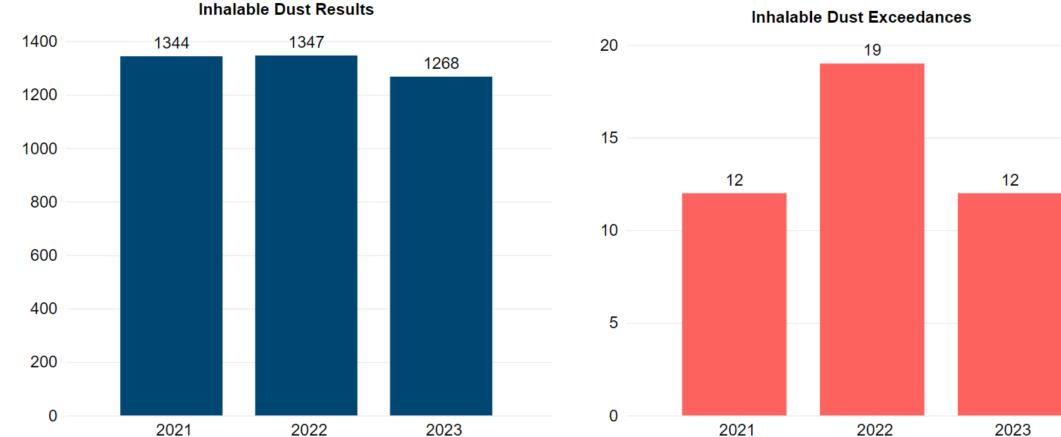

#### 2023 Order 42 Inhalable Dust Monitoring Results

Inhalable Dust Exceedances

# 2023 Order 42 Inhalable Dust Monitoring Results

Average (Mean) Similar Exposure Group (SEG) Inhalable Dust Exposure

• 2021 • 2022 • 2023 • Inhalable Dust WES (10)