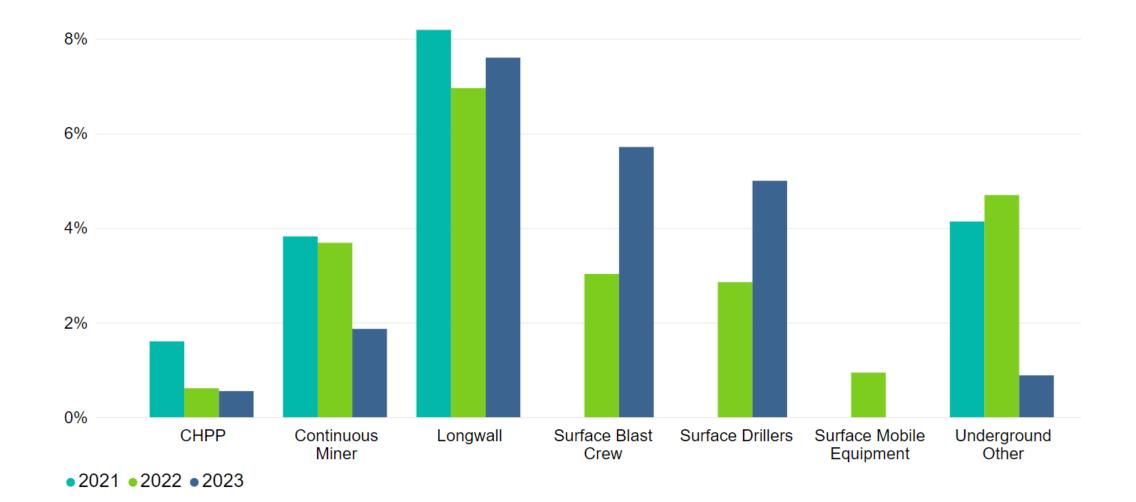

# 2023 Order 42 Respirable Quartz Monitoring Results

Respirable Quartz Results

#### 2023 Order 42 Respirable Quartz Monitoring Results

Similar Exposure Group (SEG) Respirable Quartz Workplace Exposure Standard (WES) Exceedance Rate

Coal Services