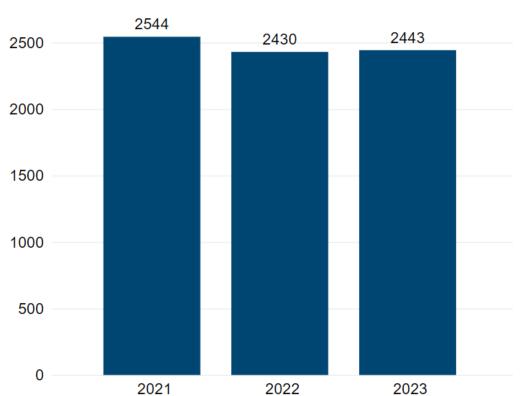

### 2023 Order 42 Respirable Dust Monitoring Results

**Respirable Dust Exceedances** 

# 2023 Order 42 Respirable Dust Monitoring Results

Average (Mean) Similar Exposure Group (SEG) Respirable Dust Exposure

• 2021 • 2022 • 2023 • RCD WES 1 Feb 2021 (1.5)