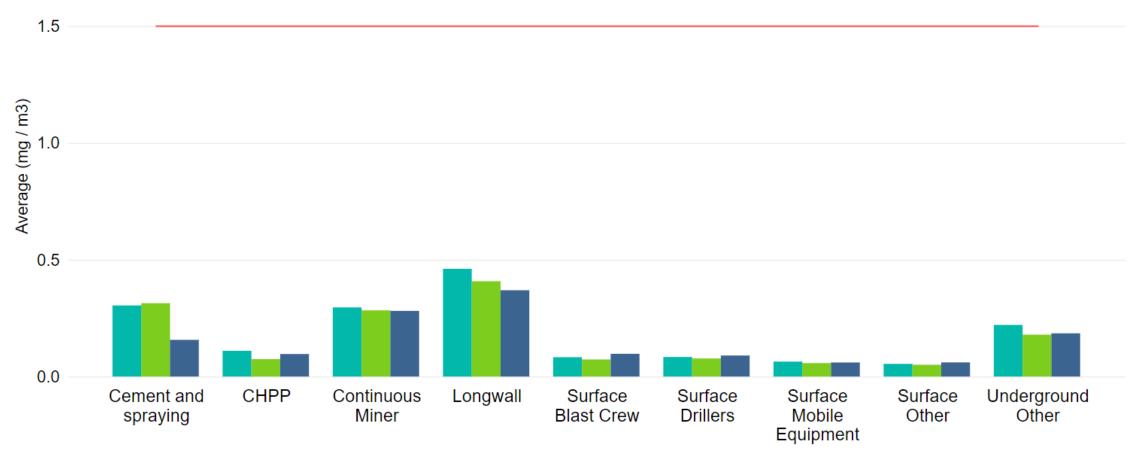

# 2023 Order 42 Respirable Dust Monitoring Results

Average (Mean) Similar Exposure Group (SEG) Respirable Dust Exposure

• 2021 • 2022 • 2023 • RCD WES 1 Feb 2021 (1.5)