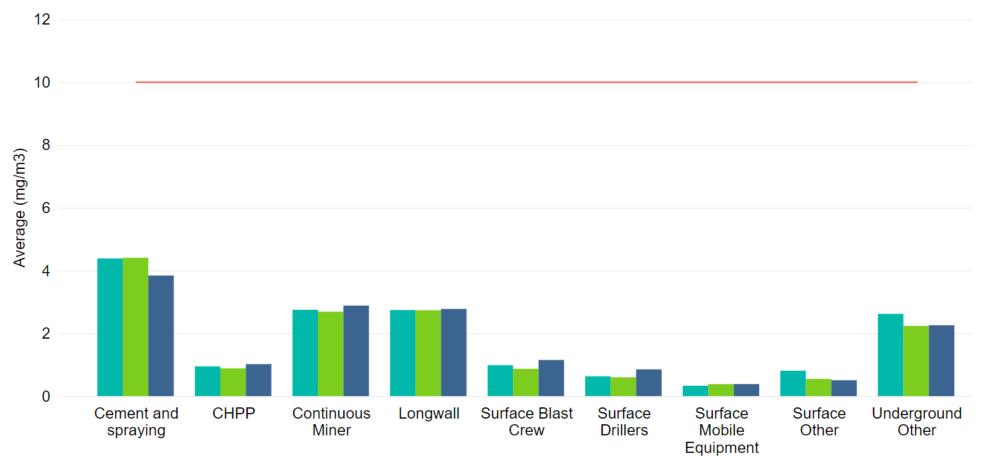

# 2023 Order 42 Inhalable Dust Monitoring Results

Average (Mean) Similar Exposure Group (SEG) Inhalable Dust Exposure

• 2021 • 2022 • 2023 • Inhalable Dust WES (10)