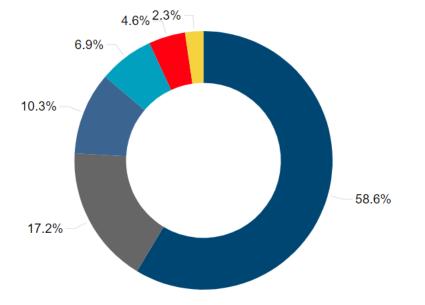

# 2023 Order 42 Respiratory Protective Equipment (RPE) Use – Dust Exceedances

2023 RPE Use for Surface Workers who Exceeded Dust WES

2023 RPE Use for Underground Workers who Exceeded Dust WES

• None • P2 - Disposable • PAPR