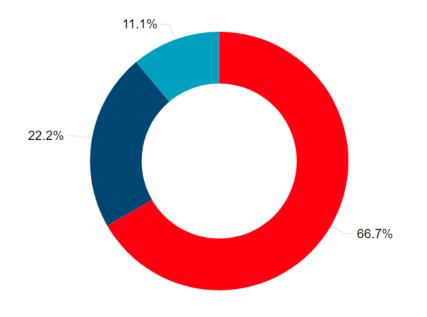

# 2023 Order 42 Respiratory Protective Equipment (RPE) Use – Dust Exceedances

2023 RPE Use for Surface Workers who Exceeded Dust WES

2023 RPE Use for Underground Workers who Exceeded Dust WES

• None • P2 - Disposable • PAPR

•P2 - Disposable •P3 - Half Face •P3 - Full Face •PAPR •None •P2 - Half Face